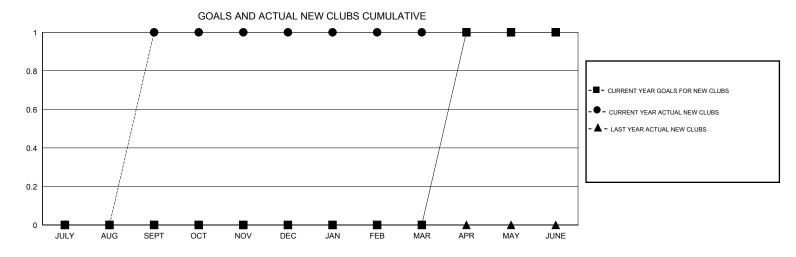

## MONTHLY MEMBERSHIP PROGRESS REPORT

District 13 OH1

Results as of: 6/30/2017

OPEN **LOCATION OHIO GMT CA** Clubs Members RESULTS FOR 2016-2017 RESULTS FOR 2016-2017 NEW CLUBS NEW CLUB GOAL DROPPED CLUBS NEW MEMBER GROWTH NEW MEMBER DROPPED QUARTER QUARTER NET GOAL (not reinstated GROWTH ACTUAL (not MEMBERS ACTUAL or transfers) reinstated or transfers) (including transfers) 0 0 46 89 JULY/AUG/SEPT JULY/AUG/SEPT 0 0 0 36 16 OCT/NOV/DEC OCT/NOV/DEC 0 0 0 37 50 JAN/FEB/MAR JAN/FEB/MAR 0 1 37 APR/MAY/JUNE APR/MAY/JUNE 21 44