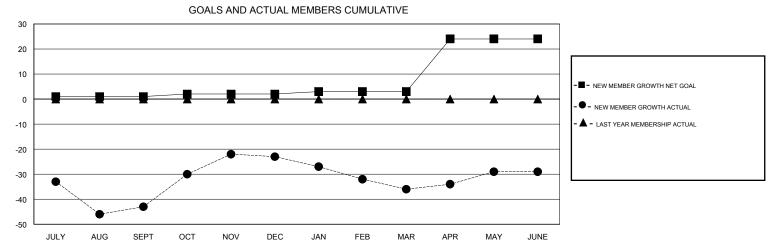

## MONTHLY MEMBERSHIP PROGRESS REPORT

District 13 OH1

Results as of: 6/30/2017

OPEN **LOCATION OHIO GMT CA** Clubs Members RESULTS FOR 2016-2017 RESULTS FOR 2016-2017 NEW CLUBS NEW CLUB GOAL DROPPED CLUBS NEW MEMBER GROWTH NEW MEMBER DROPPED QUARTER QUARTER NET GOAL (not reinstated GROWTH ACTUAL (not MEMBERS ACTUAL or transfers) reinstated or transfers) (including transfers) 0 0 46 89 JULY/AUG/SEPT JULY/AUG/SEPT 0 0 0 36 16 OCT/NOV/DEC OCT/NOV/DEC 0 0 0 37 50 JAN/FEB/MAR JAN/FEB/MAR 0 1 37 APR/MAY/JUNE APR/MAY/JUNE 21 44